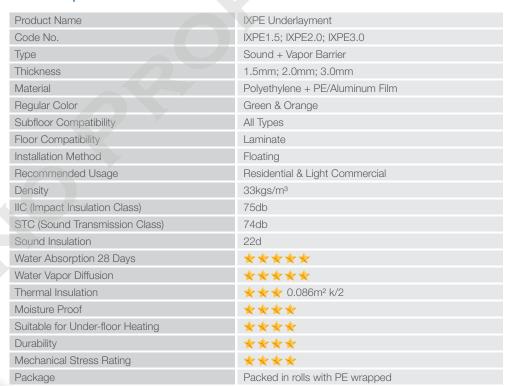

## SolidFeel® IXPE Underlay

Material Data Sheet

## **Product Description**

This underlayment provides superb sound and moisture protection. This underlayment will absorb minor imperfections in the sub-floor, giving your laminate floor a smooth, even surface to float upon.

## **Technical Specification**







## **Product Features**

- 1. Irradiation cross-linked polyethylene foam: eco-friendly, anti-bacterial, no odor, allergy friendly and mildew resistant.
- 2. Even thermal conductivity: with scientific holes to transmit the heat evenly and reduce energy wastage to work more efficient.
- 3. Moisture-proof and sound reducing.