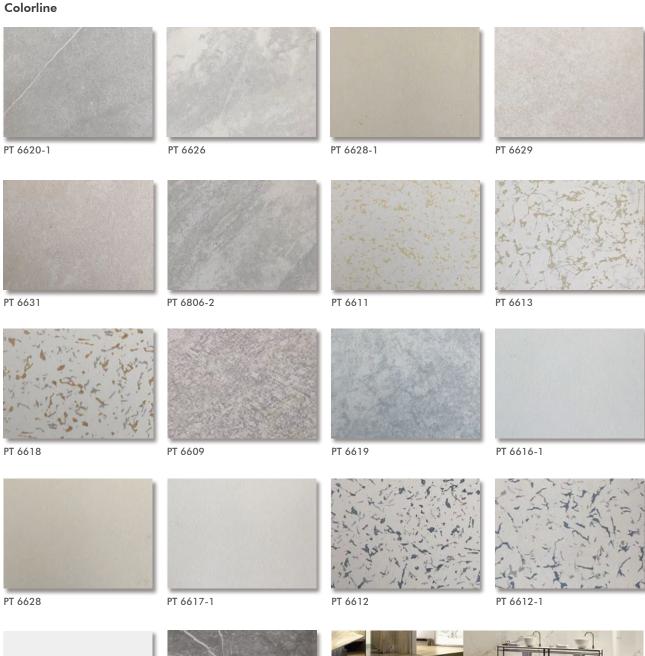

Color number: 30

Tile size: 600 x 600 mm

Thickness: 10 mm

The bending resistance is up to 38 mpa, it can resist the impact of people flow in indoor and outdoor crowded environments.

PT 6620

The hardness of 10 mm porcelain tile reaches 6 - 7 or above, sharp and does not break easily.

## Notes:

- Please contact Decorlux team for specific color samples this printed palette is intended merely as a guide.
- Porcelain tiles are available in 600 x 600 mm and 10 mm thickness (nominal).
- Colors on above PT 6001; 6807; 6003; 6806; 6682; and 6685 are non anti-static tiles.