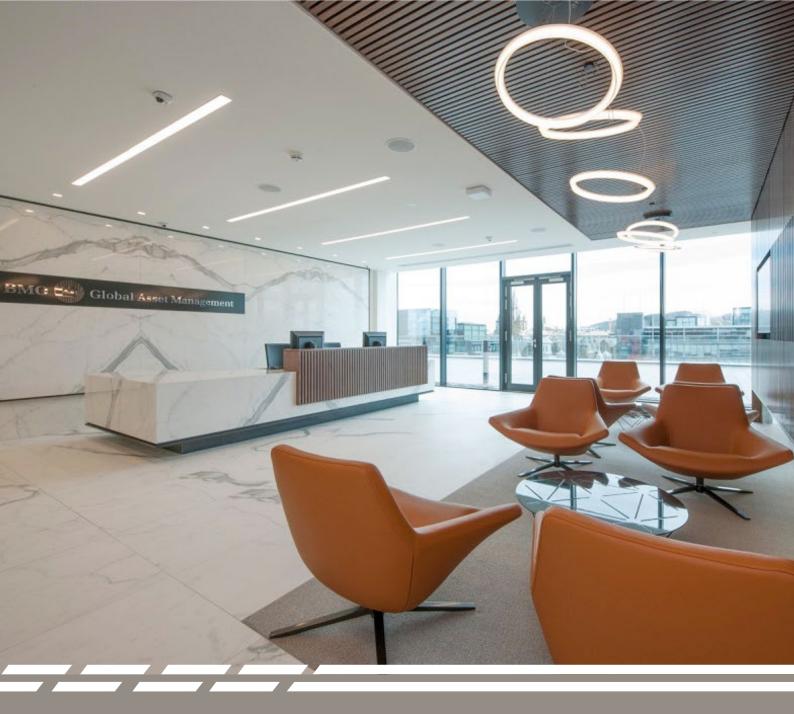

## This is a story about morden glazed anti-static porcelain tile.....

Based on customized needs in the raised access flooring industry, Decorlux PT6000 porcelain tiles are widely used and suitable for high-end commercial space, data rooms, equipment room and control rooms etc. They are also the latest technological materials for cabinet, countertops, wardrobe, furniture and other fields.

## **Key Features**

- $\bullet\,$  1250 °C high temperature burning system, heavy force, firm as a rock.
- 7200 tons of pressure suppression, high density, no impurities, no water absorption, long service life.
- High precision cutting edge, high level of tile surface, brick and brick can be accurately spliced.
- Use imported protective glaze, brick surface has good wear resistance, antipollution effect, ensure thick brick products durable and new.