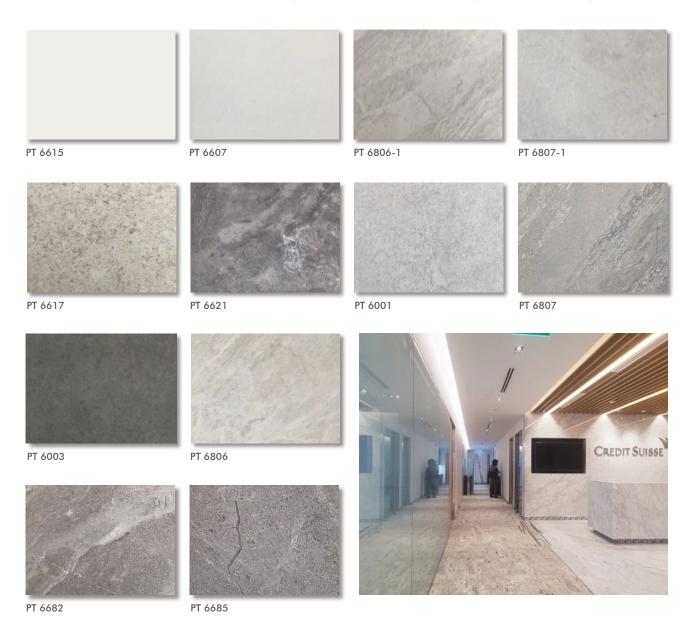

## Notes:

- Please contact Decorlux team for specific color samples this printed palette is intended merely as a guide.
- Porcelain tiles are available in 600 x 600 mm and 10 mm thickness (nominal).
- Colors on above PT 6001; 6807; 6003; 6806; 6682; and 6685 are non anti-static tiles.