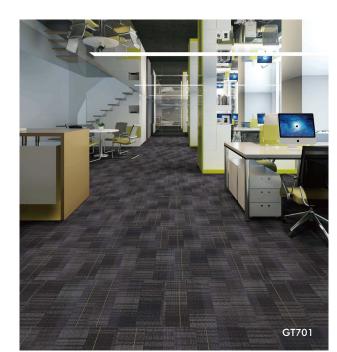

# GreenPower GT700 series care for your aesthetics, tempt your vision.

Simple, stylish design combined with customer philosophy, this is our advantage. As a professional manufacturer of high-end carpet tiles in China, GreenPower has a high-standard team and laboratory, constantly exploring the combination of new materials, new technology and new chemical technology with carpet, and has been committed to high-quality carpet backing solutions.





## Colorline















GT706







### **Technical Data**

Product Name GreenPower GT700
Face Yarm 99% PP + 1% Nylon 6

Dye Method Solution Dyed

Gauge 1/12

Construction Hi / Mi / Lo Loop

Pile Weight 540 g/m<sup>2</sup>

First Backing Polyester filament non-woven fabric

Second Backing PVC with fiberglass Product Thickness  $5.6 \pm 0.1 \text{ mm}$  Product Weight  $4 \pm 0.1 \text{ kg/m}^2$  Tile Size 60 cm x 60 cm



| PERFORMANCES                         |                        |                            |
|--------------------------------------|------------------------|----------------------------|
| Volatile Organic Compound(voc)       | Pass ASTM D7706-11     |                            |
| Semi Volatile Organic Compound(svoc) | Pass ASTM D7706-11     |                            |
| Formaldehyde