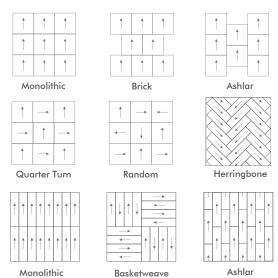

tylish design combined with customer philosophy, this is our advantage. As a professional manufacturer of high-end carpet tiles in China, GreenPower has a high-standard team and laboratory, constantly exploring the combination of new materials, new technology and new chemical technology with carpet, and has been committed to high-quality carpet backing solutions.





## Colorline















GT706







### **Technical Data**

Product Name GreenPower GT700
Face Yarm 99% PP + 1% Nylon 6

Dye Method Solution Dyed

Gauge 1/12

Construction Hi / Mi / Lo Loop

Pile Weight 540 g/m<sup>2</sup>

First Backing Polyester filament non-woven fabric

Second Backing PVC with fiberglass Product Thickness  $5.6 \pm 0.1 \text{ mm}$  Product Weight  $4 \pm 0.1 \text{ kg/m}^2$  Tile Size 60 cm x 60 cm



| PERFORMANCES                         |                        |                            |
|--------------------------------------|------------------------|----------------------------|
| Volatile Organic Compound(voc)       | Pass ASTM D7706-11     |                            |
| Semi Volatile Organic Compound(svoc) | Pass ASTM D7706-11     |                            |
| Formaldehyde Emission                | Pass NIOSH method 2016 |                            |
| Flammability                         | Pass GB 8624-2012      | Pass GB/T 14768-93         |
| Smoke Density                        | Pass ASTM-E-662        | Pass GB/T 8624-2012        |
| Static Generation                    | Pass AATCC-134         | Pass GB/T 18044-2000       |
| Antimicrobial