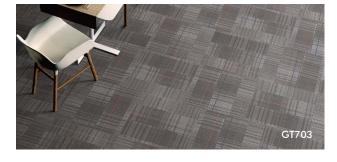

# GreenPower GT700 series care for your aesthetics, tempt your vision.

Simple, stylish design combined with customer philosophy, this is our advantage. As a professional manufacturer of high-end carpet tiles in China, GreenPower has a high-standard team and laboratory, constantly exploring the combination of new materials, new technology and new chemical technology with carpet, and has been committed to high-quality carpet backing solutions.





## Colorline















GT706







### **Technical Data**

Product Name GreenPower GT700
Face Yarm 99% PP + 1% Nylon 6

Dye Method Solution Dyed

Gauge 1/12

Construction Hi / Mi / Lo Loop

Pile Weight 540 g/m<sup>2</sup>

First Backing Polyester filament non-woven fabric

Second Backing PVC with fiberglass Product Thickness  $5.6 \pm 0.1 \text{ mm}$  Product Weight  $4 \pm 0.1 \text{ kg/m}^2$  Tile Size 60 cm x 60 cm



| PERFORMANCES                         |                        |                            |
|--------------------------------------|------------------------|----------------------------|
| Volatile Organic Compound(voc)       | Pass ASTM D7706-11     |                            |
| Semi Volatile Organic Compound(svoc) | Pass ASTM D7706-11     |                            |
| Formaldehyde Emission