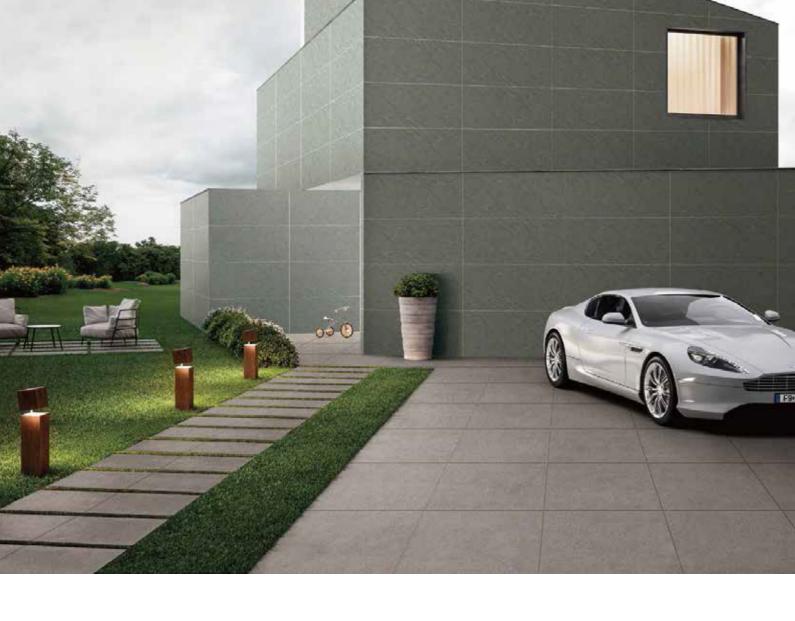

## 超强硬度

# 是同类石材的5倍抗压性

高强度厚砖硬度达到 6~7 级以上,尖锐利器刮不花不易断裂。抗 弯折度达到 38mpa。在环境多变的户外和人流密集场合,能够经 久耐用, 历久弥新。

The hardness of 20mm porcelain paver tile reaches 6~7 or above, and the sharp sharpener does not break easily. The bending resistance is up to 38mpa. It can resist the impact of people flow in outdoor and crowded environments with varied environments.