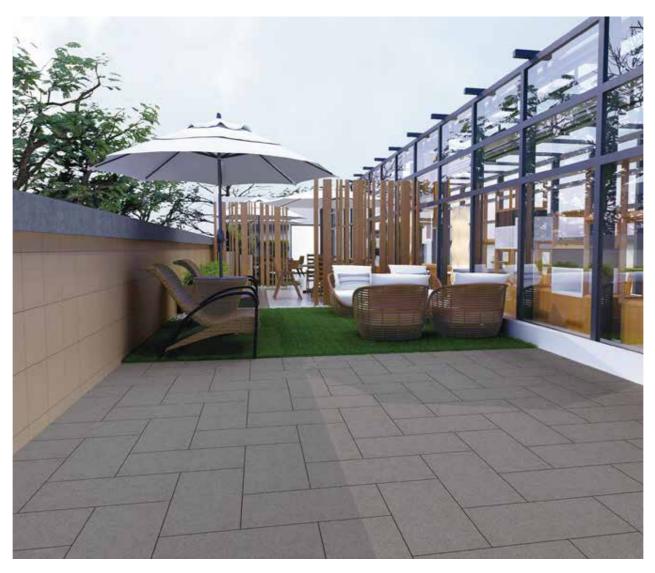

#### **FSG225HLZ** 600x600mm

20mm 是当代建筑精致美学的设计指标,更兼具实用性和耐用性,是 室外草坪应用的良好的解决方案。安装方便,排水性能极佳,并且不 含有任何放射性元素,也不需要多费心保养,其多元性是顾客朋友们 的最佳选择。

20mm is a design indicator for the exquisite aesthetics of contemporary architecture. It is both practical and durable, and is a good solution for outdoor lawn applications. It is easy to install, has excellent drainage performance, does not contain any radioactive elements, and does not require much care. Its diversity is the best choice for customers and friends.