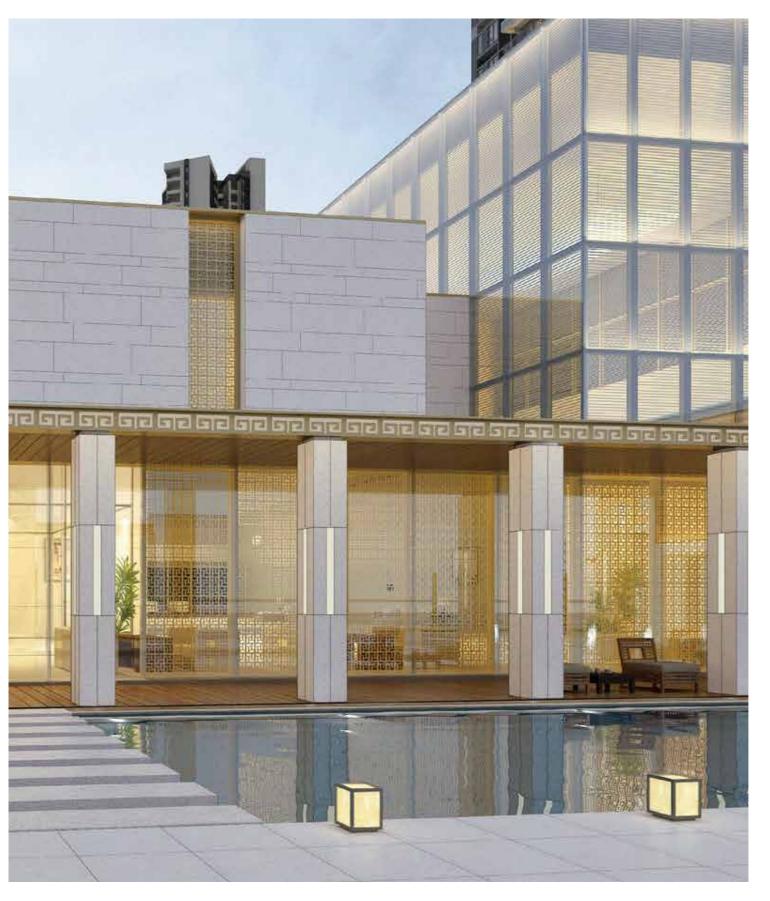

干粒防滑



size:600x300mm



size:600x1200mm



FSG227HLZ (浅芝麻灰 / 荔枝面 Lychee) size:600x600mm

Anti-slip/干粒防滑



size:600x300mm



size:600x1200mm

#### **FSG226HLZ** 600x600mm











经过 72001 压机压制, 再经 1250℃高温烧制成全通体瓷质, 高强度厚 砖强度高, 无杂质, 并拥有极低的热膨胀系数, 可有效避免因露台地 板暴露而产生裂纹和断裂的风险,让客户放心使用,无后顾之忧。

After 7200t press pressing, and then fired at 1250  $^{\circ}\mathrm{C}$  to make fullbody porcelain, granite tiles have high strength, no impurities, and have a very low coefficient of thermal expansion, which can effectively avoid the risk of cracks and breaks caused by the exposure of the terrace floor., let customers feel at ease, no worries.





▲ 花红映竹翠,春日照香茗。动静两相宜,自在随清幽。

#### **FSG227HLZ** 600x600mm



▲ 高强度厚砖适用于任何户外场景,有天然超低吸水率、破坏强度高、耐热、耐污、耐用而不风化等特点,质感超强,施工好应用。以干挂 方式应用于外墙,实现安全美观的装饰效果。























营销中心: 常州市新北区通江路593号金田大厦828-830室

OFFICE&SHOWROOM: 593, Tongjiang Road | Jintian Plaza 828-830 | Changzhou 213022 | Jiangsu, China

电话: 0519 8988 3171 网址: www.decorlux.cn