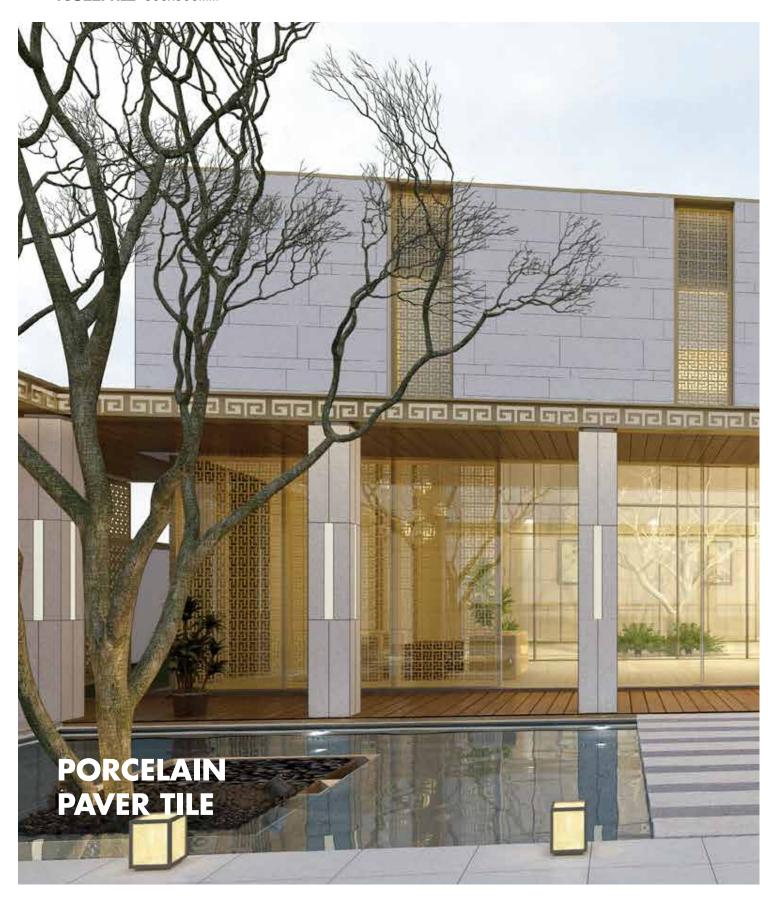

#### **FSG227HLZ** 600x600mm

▲ 高强度厚砖适用于任何户外场景,有天然超低吸水率、破坏强度高、耐热、耐污、耐用而不风化等特点,质感超强,施工好应用。以干挂 方式应用于外墙,实现安全美观的装饰效果。

营销中心: 常州市新北区通江路593号金田大厦828-830室

OFFICE&SHOWROOM: 593, Tongjiang Road | Jintian Plaza 828-830 | Changzhou 213022 | Jiangsu, China