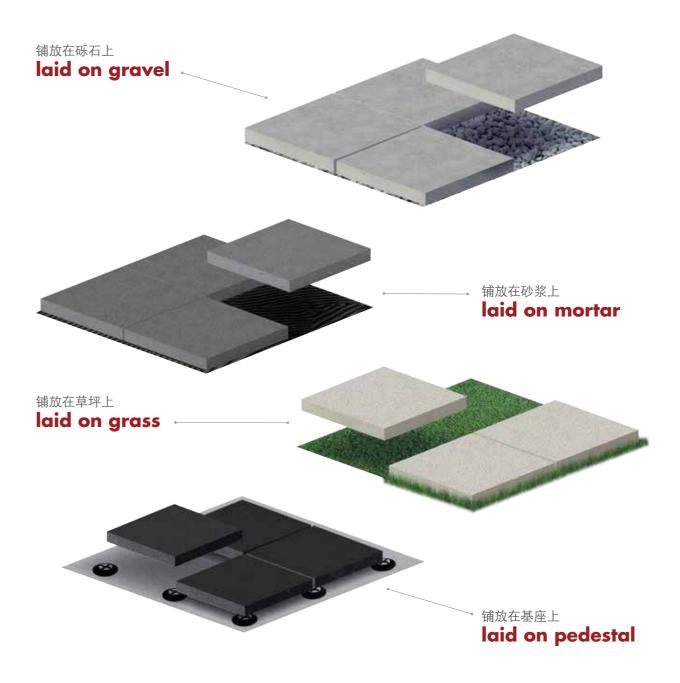

# 高强度厚砖

# PORCELAIN PAVER TILE





















## 超强硬度

# 是同类石材的5倍抗压性

高强度厚砖硬度达到 6~7 级以上,尖锐利器刮不花不易断裂。抗 弯折度达到 38mpa。在环境多变的户外和人流密集场合,能够经 久耐用, 历久弥新。

The hardness of 20mm porcelain paver tile reaches 6~7 or above, and the sharp sharpener does not break easily. The bending resistance is up to 38mpa. It can resist the impact of people flow in outdoor and crowded environments with varied environments.















游泳池 Swimming pool

## 4种关键应用方法

# 4 KEY METHODS OF APPLICATION



## **PORCELAIN PAVER TILE**

high breaking strength/超高强度



▼ 四种厚度: 13mm、16mm、18mm、20mm



FSG221HLZ(浅黄金麻 / 荔枝面 Lychee) size:600x600mm

Anti-slip/ 干粒防滑



size:600x300mm



size:600x1200mm



size:600x600mm

size:600x300mm



size:600x1200mm

#### FSG221HLZ/FSG222HLZ 600x600mm













高强度厚砖硬度达到6级以上,尖锐利器刮不花不易断裂。抗弯折度 达到 38mpa。在环境多变的户外和人流密集场合,能够经久耐用,历 久弥新。

The hardness of 20mm porcelain paver tile reaches 6 or above, and the sharp sharpener does not break easily. The bending resistance is up to 38mpa. It can resist the impact of people flow in outdoor and crowded environments with varied environments.





▲ 喧闹的超市里人来人往,环境复杂。只有超强超厚的高强度厚砖才能让大家放心地阔步前进。

### **PORCELAIN PAVER TILE**

high breaking strength/超高强度



▼ 四种厚度: 13mm、16mm、18mm、20mm



FSG223HLZ (白麻石 / 荔枝面 Lychee) size:600x600mm