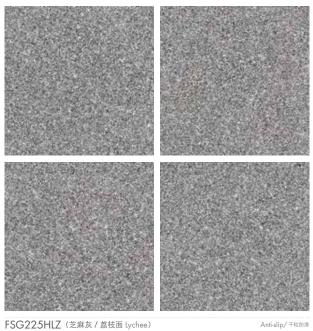

### **PORCELAIN PAVER TILE**

high breaking strength/超高强度

▼ 四种厚度: 13mm、16mm、18mm、20mm

FSG223HLZ (白麻石 / 荔枝面 Lychee) size:600x600mm

Anti-slip/干粒防滑

size:600x300mm

size:600x1200mm

FSG225HLZ (芝麻灰 / 荔枝面 Lychee)

size:600x600mm

size:600x300mm

size:600x1200mm

#### **FSG225HLZ** 600x600mm

20mm 是当代建筑精致美学的设计指标,更兼具实用性和耐用性,是 室外草坪应用的良好的解决方案。安装方便,排水性能极佳,并且不 含有任何放射性元素,也不需要多费心保养,其多元性是顾客朋友们 的最佳选择。

20mm is a design indicator for the exquisite aesthetics of contemporary architecture. It is both practical and durable, and is a good solution for outdoor lawn applications. It is easy to install, has excellent drainage performance, does not contain any radioactive elements, and does not require much care. Its diversity is the best choice for customers and friends.