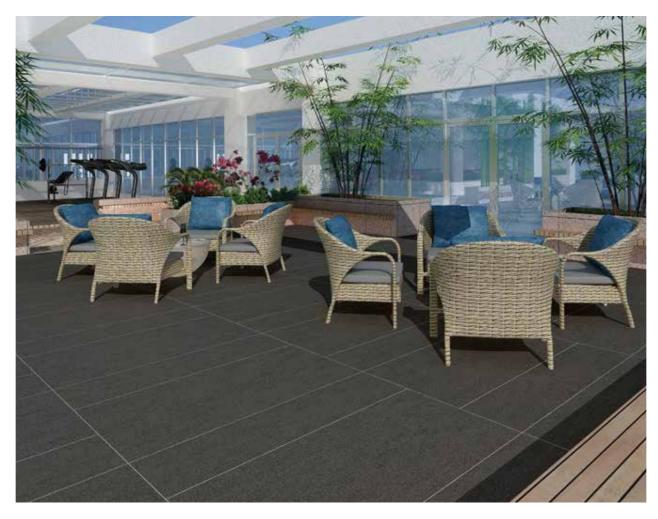

防腐防潮,轻松写意。

### **PORCELAIN PAVER TILE**

high breaking strength/超高强度



▼ 四种厚度: 13mm、16mm、18mm、20mm



FSG226HLZ (中国黑 / 荔枝面 Lychee) size:600x600mm

Anti-slip/干粒防滑



size:600x300mm



size:600x1200mm



FSG227HLZ (浅芝麻灰 / 荔枝面 Lychee) size:600x600mm

Anti-slip/干粒防滑



size:600x300mm



size:600x1200mm

#### **FSG226HLZ** 600x600mm











经过 72001 压机压制, 再经 1250℃高温烧制成全通体瓷质, 高强度厚 砖强度高, 无杂质, 并拥有极低的热膨胀系数, 可有效避免因露台地 板暴露而产生裂纹和断裂的风险,让客户放心使用,无后顾之忧。

After 7200t press pressing, and then fired at 1250  $^{\circ}\mathrm{C}$  to make fullbody porcelain, granite tiles have high strength, no impurities, and have a very low coefficient of thermal expansion, which can effectively avoid the risk of cracks and breaks caused by the exposure of the terrace floor., let customers feel at ease, no worries.





▲ 花红映竹翠,春日照香茗。动静两相宜,自在随清幽。

#### **FSG227HLZ** 600x600mm



▲ 高强度厚砖适用于任何户外场景,有天然超低吸水率、破坏强度高、耐热、耐污、耐用而不风化等特点,质感超强,施工好应用。以干挂 方式应用于外墙,实现安全美观的装饰效果。























营销中心: 常州市新北区通江路593号金田大厦828-830室

OFFICE&SHOWROOM: 593, Tongjiang Road | Jintian Plaza 828-830 | Changzhou 213022 | Jiangsu, China

电话: 0519 8988 3171 网址: www.decorlux.cn