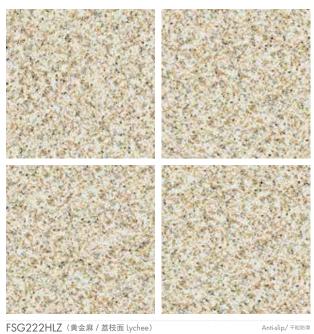

## **PORCELAIN PAVER TILE**

high breaking strength/超高强度

▼ 四种厚度: 13mm、16mm、18mm、20mm

FSG221HLZ(浅黄金麻 / 荔枝面 Lychee) size:600x600mm

Anti-slip/ 干粒防滑

size:600x300mm

size:600x1200mm

size:600x600mm

#### FSG221HLZ/FSG222HLZ 600x600mm

高强度厚砖硬度达到6级以上,尖锐利器刮不花不易断裂。抗弯折度 达到 38mpa。在环境多变的户外和人流密集场合,能够经久耐用,历 久弥新。

The hardness of 20mm porcelain paver tile reaches 6 or above, and the sharp sharpener does not break easily. The bending resistance is up to 38mpa. It can resist the impact of people flow in outdoor and crowded environments with varied environments.