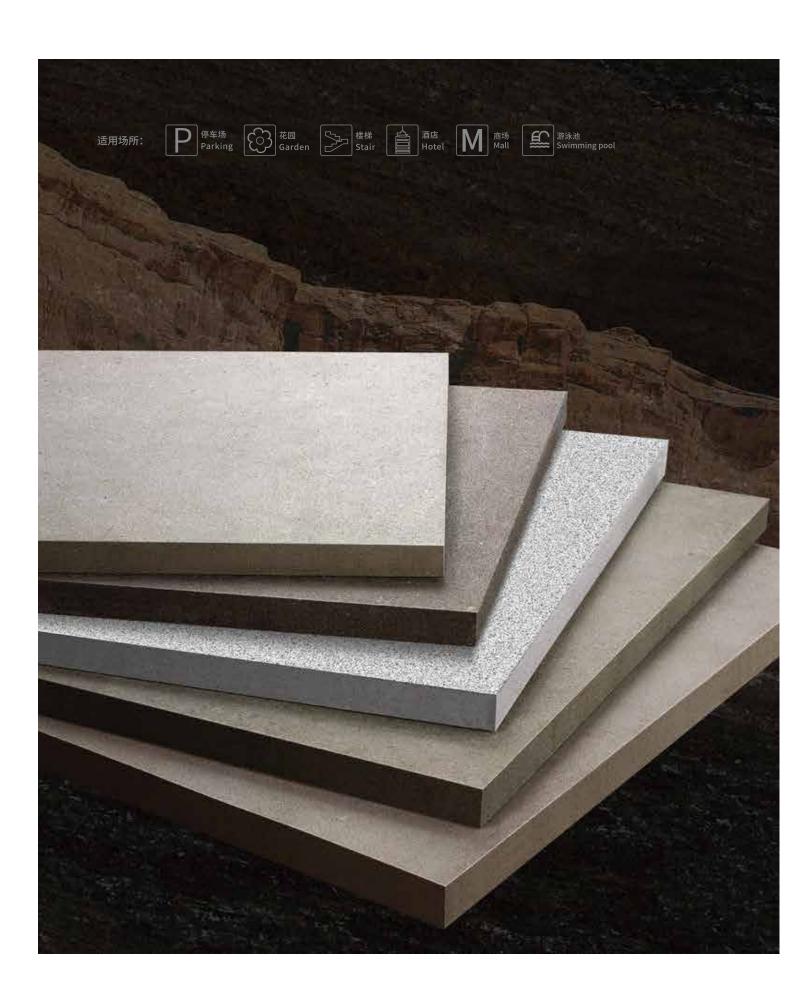

## **PORCELAIN PAVER TILE**

high breaking strength/超高强度

▼ 四种厚度: 13mm、16mm、18mm、20mm

FSG221HLZ(浅黄金麻 / 荔枝面 Lychee) size:600x600mm

Anti-slip/ 干粒防滑

size:600x300mm

size:600x1200mm

size:600x600mm