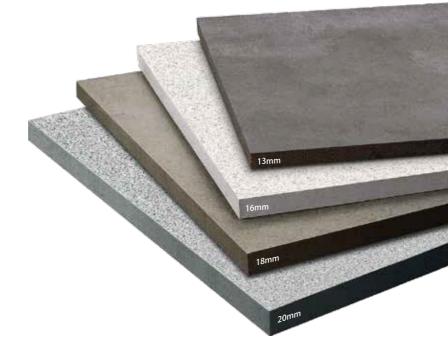

## **PORCELAIN PAVER TILE**

high breaking strength/超高强度

▼ 四种厚度: 13mm、16mm、18mm、20mm

FSG221HLZ(浅黄金麻 / 荔枝面 Lychee) size:600x600mm

Anti-slip/ 干粒防滑

size:600x300mm

size:600x1200mm

size:600x600mm