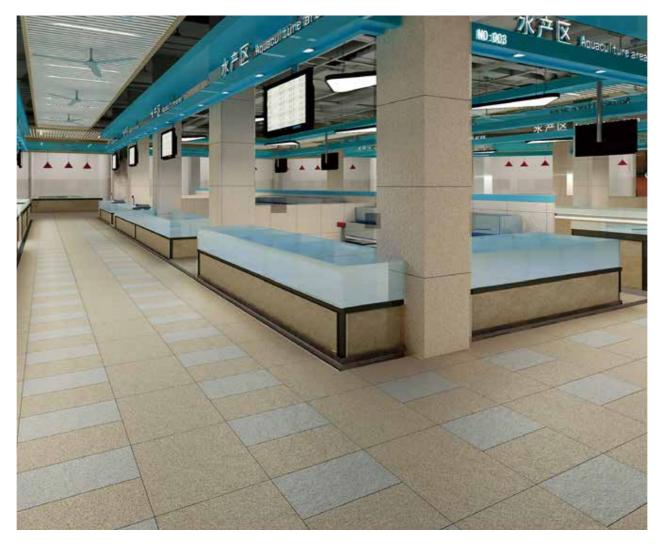

. It can resist the impact of people flow in outdoor and crowded environments with varied environments.















游泳池 Swimming pool

## 4种关键应用方法

# 4 KEY METHODS OF APPLICATION



## **PORCELAIN PAVER TILE**

high breaking strength/超高强度



▼ 四种厚度: 13mm、16mm、18mm、20mm



FSG221HLZ(浅黄金麻 / 荔枝面 Lychee) size:600x600mm

Anti-slip/ 干粒防滑



size:600x300mm



size:600x1200mm



size:600x600mm

size:600x300mm



size:600x1200mm

#### FSG221HLZ/FSG222HLZ 600x600mm













高强度厚砖硬度达到6级以上,尖锐利器刮不花不易断裂。抗弯折度 达到 38mpa。在环境多变的户外和人流密集场合,能够经久耐用,历 久弥新。

The hardness of 20mm porcelain paver tile reaches 6 or above, and the sharp sharpener does not break easily. The bending resistance is up to 38mpa. It can resist the impact of people flow in outdoor and crowded environments with varied environments.





▲ 喧闹的超市里人来人往,环境复杂。只有超强超厚的高强度厚砖才能让大家放心地阔步前进。

### **PORCELAIN PAVER TILE**

high breaking strength/超高强度



▼ 四种厚度: 13mm、16mm、18mm、20mm



FSG223HLZ (白麻石 / 荔枝面 Lychee) size:600x600mm

Anti-slip/干粒防滑



size:600x300mm



size:600x1200mm



FSG225HLZ (芝麻灰 / 荔枝面 Lychee)

size:600x600mm



size:600x300mm



size:600x1200mm

#### **FSG225HLZ** 600x600mm











20mm 是当代建筑精致美学的设计指标,更兼具实用性和耐用性,是 室外草坪应用的良好的解决方案。安装方便,排水性能极佳,并且不 含有任何放射性元素,也不需要多费心保养,其多元性是顾客朋友们 的最佳选择。

20mm is a design indicator for the exquisite aesthetics of contemporary architecture. It is both practical and durable, and is a good solution for outdoor lawn applications. It is easy to install, has excellent drainage performance, does not contain any radioactive elements, and does not require much care. Its diversity is the best c