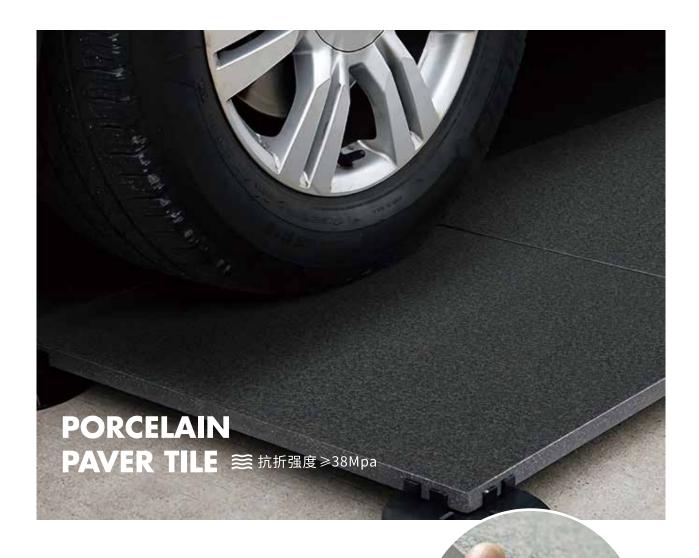

# 是同类石材的5倍抗压性

高强度厚砖硬度达到 6~7 级以上,尖锐利器刮不花不易断裂。抗 弯折度达到 38mpa。在环境多变的户外和人流密集场合,能够经 久耐用, 历久弥新。

The hardness of 20mm porcelain paver tile reaches 6~7 or above, and the sharp sharpener does not break easily. The bending resistance is up to 38mpa. It can resist the impact of people flow in outdoor and crowded environments with varied environments.

#### FSG221HLZ/FSG222HLZ 600x600mm

高强度厚砖硬度达到6级以上,尖锐利器刮不花不易断裂。抗弯折度 达到 38mpa。在环境多变的户外和人流密集场合,能够经久耐用,历 久弥新。

The hardness of 20mm porcelain paver tile reaches 6 or above, and the sharp sharpener does not break easily. The bending resistance is up to 38mpa. It can resist the impact of people flow in outdoor and crowded environments with varied environments.