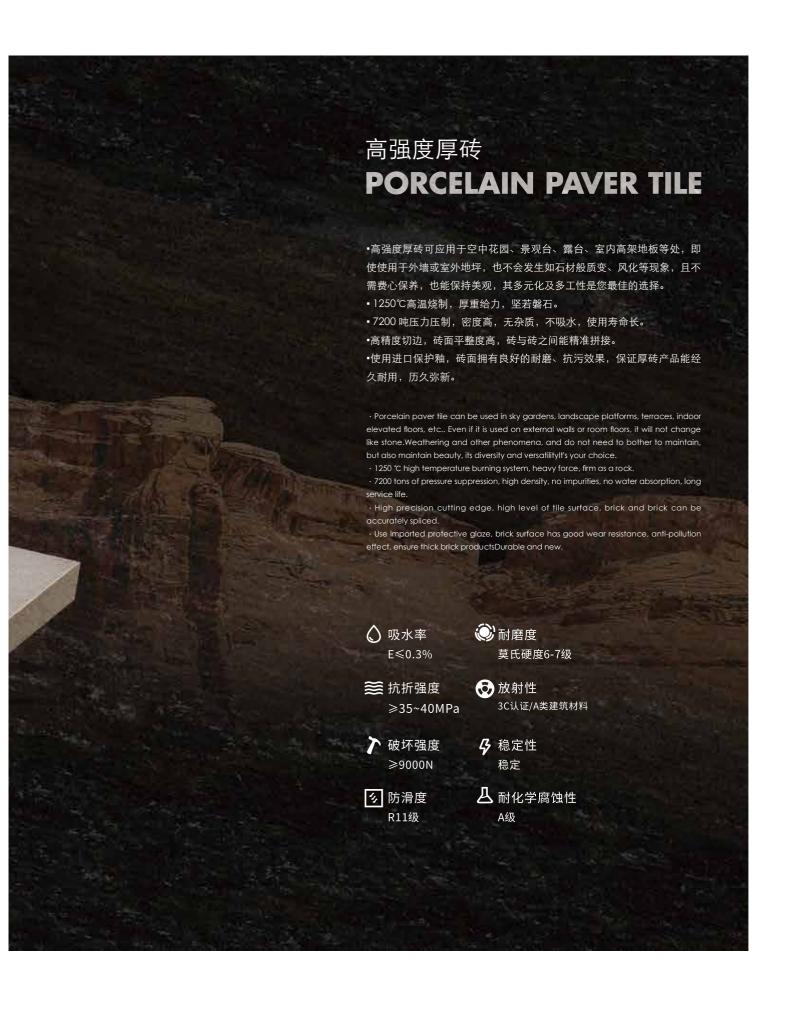

# 高强度厚砖

# PORCELAIN PAVER TILE





















## 超强硬度

# 是同类石材的5倍抗压性

高强度厚砖硬度达到 6~7 级以上,尖锐利器刮不花不易断裂。抗 弯折度达到 38mpa。在环境多变的户外和人流密集场合,能够经 久耐用, 历久弥新。

The hardness of 20mm porcelain paver tile reaches 6~7 or above, and the sharp sharpener does not break easily. The bending resistance is up to 38mpa. It can resist the impact of people flow in outdoor and crowded environments with varied environments.















游泳池 Swimming pool

## 4种关键应用方法

# 4 KEY METHODS OF APPLICATION



## **PORCELAIN PAVER TILE**

high breaking strength/超高强度



▼ 四种厚度: 13mm、16mm、18mm、20mm



FSG221HLZ(浅黄金麻 / 荔枝面 Lychee) size:600x600mm

Anti-slip/ 干粒防滑



size:600x300mm



size:600x1200mm



size:600x600mm

size:600x300mm



size:600x1200mm

#### FSG221HLZ/FSG222HLZ 600x600mm













高强度厚砖硬度达到6级以上,尖锐利器刮不花不易断裂。抗弯折度 达到 38mpa。在环境多变的户外和人流密集场合,能够经久耐用,历 久弥新。

T