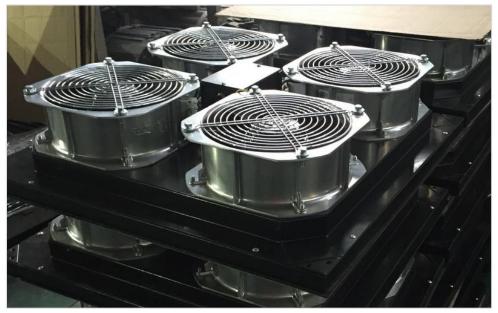

## Fan Assisted Airflow Controls

The PowerAire® Quad fan is equipped with 4 fans connected in parallel to provide built-in redundancy. This unit is only 150mm deep making it ideal for retrofit situations with finished floor heights as low as 250mm. This unit can cool up to 16 kW of supported IT load per PowerAire® / RhinoROC® airflow panel combination.